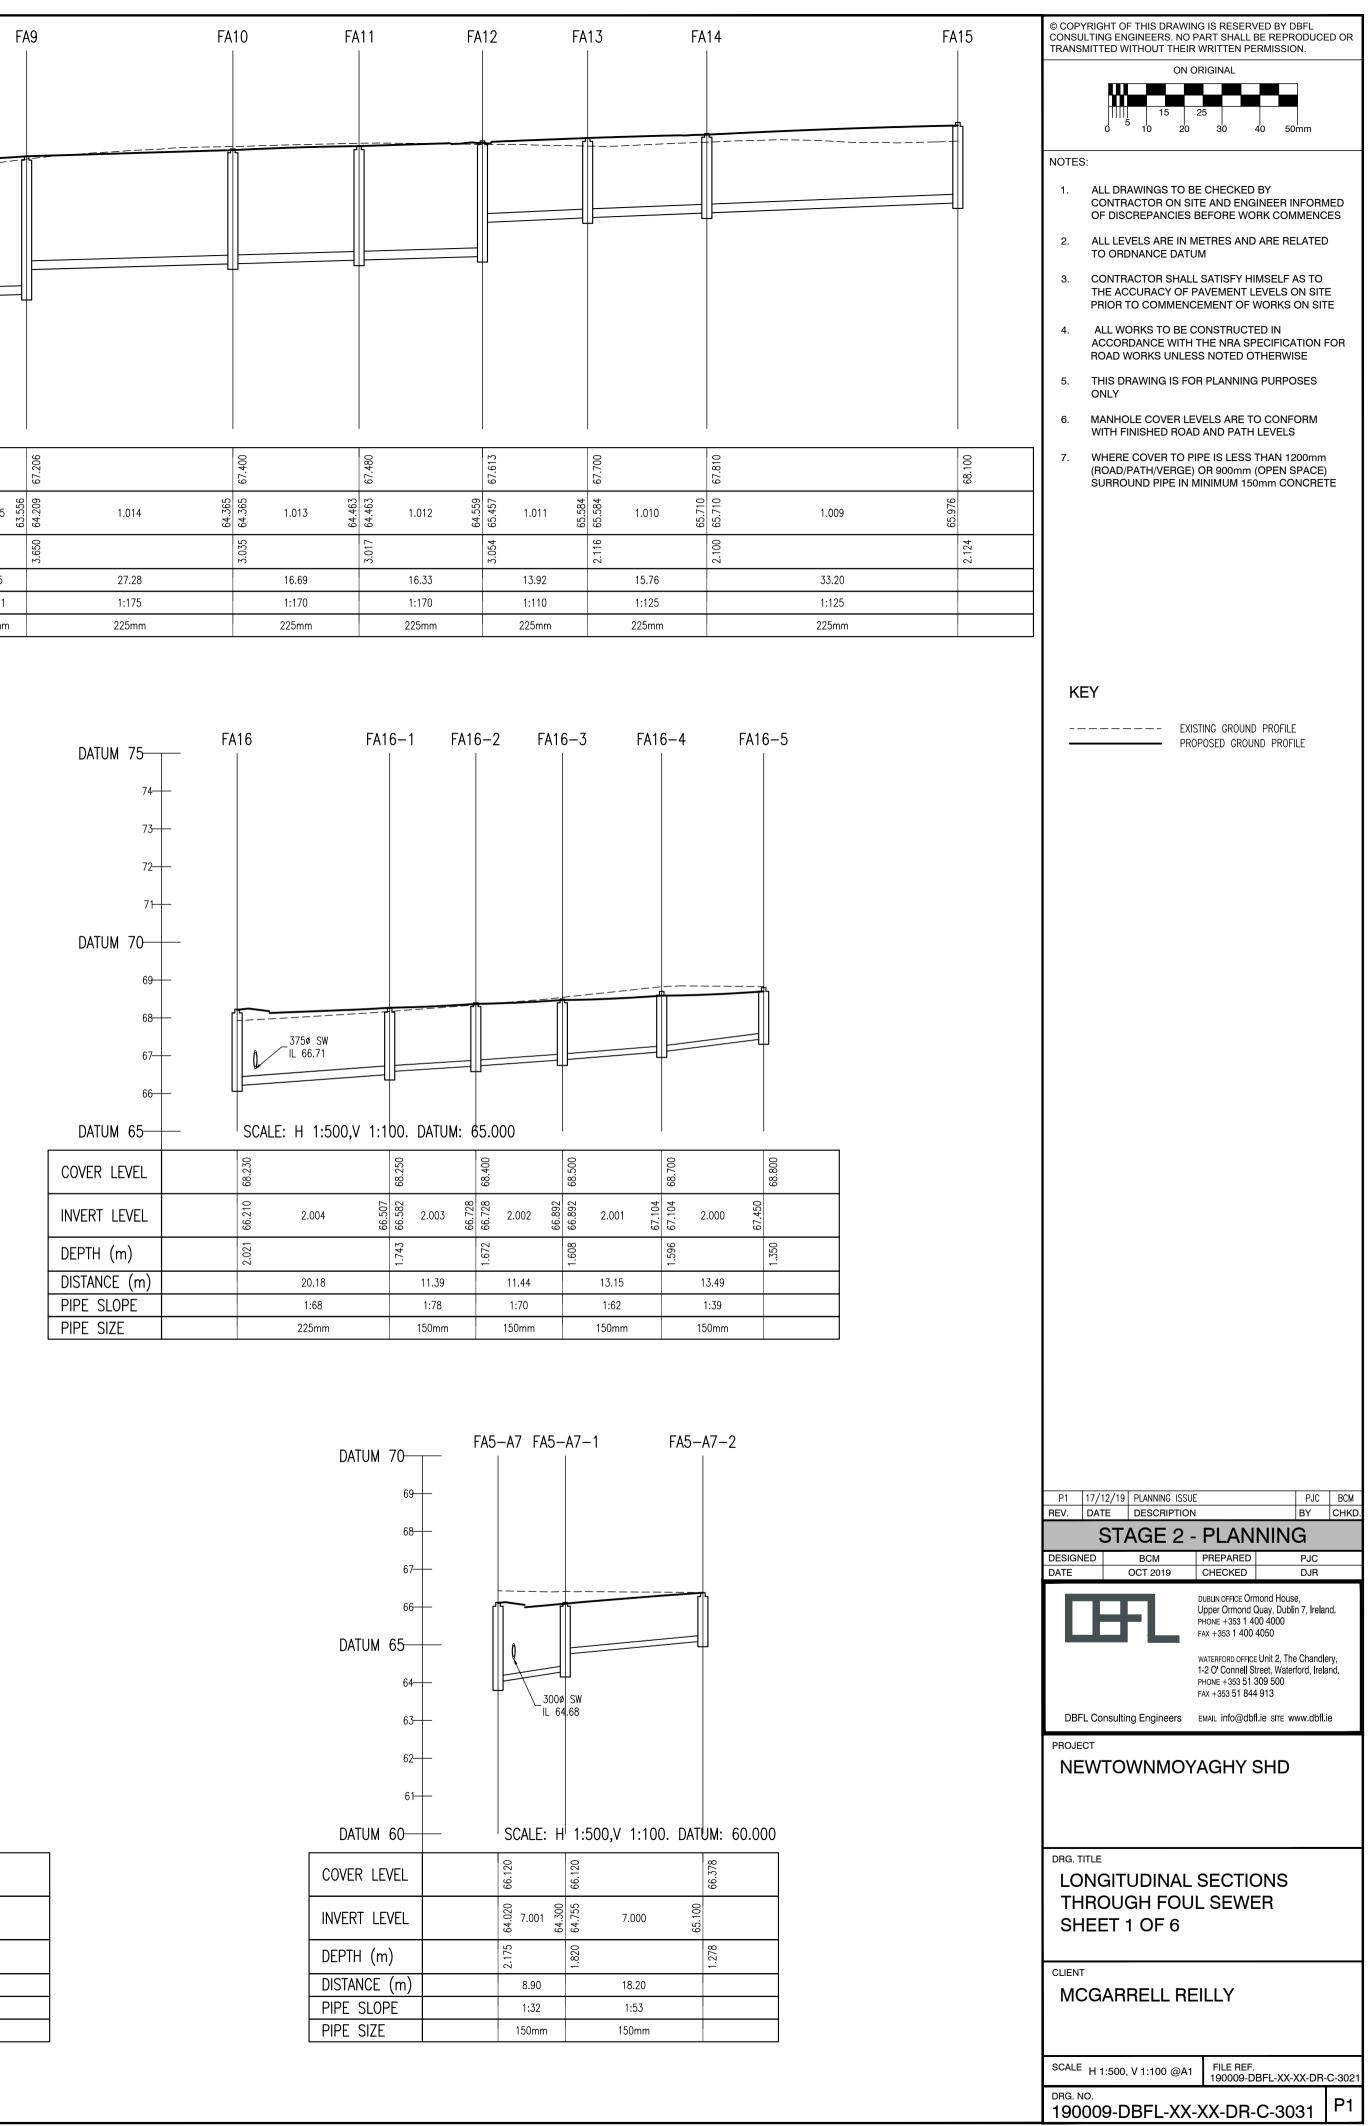

| ۶ <i>۱</i>  | A5               | FA6                        | FA7              | FA8 F                                | FA9 F  | 410 F/  | A11 FA                     | .12    | FA13                      |
|-------------|------------------|----------------------------|------------------|--------------------------------------|--------|---------|----------------------------|--------|---------------------------|
|             |                  |                            |                  |                                      |        |         |                            |        |                           |
|             | 64.940           | 66.000                     | 66.500           | 66.949                               | 67.206 | 67.400  | 67.480                     | 67.613 | 67.700                    |
| 1.019 EE 19 | 9 1.018<br>1.018 | 63.369<br>63.369<br>63.369 | 63.439<br>63.439 | 63.507<br>63.507<br>63.567<br>63.556 | 1.014  | 1.013 F | 64.559 1'015 64.463 64.559 | 1.011  | 65.584<br>65.584<br>010'1 |
|             | 3.609            | 2.631                      | 3.061            | 3.442                                | 3.650  | 3.035   | 3.017                      | 3.054  | 2.116                     |
| 26.51       | 25.98            | 12.60                      | 12.23            | 8.85                                 | 27.28  | 16.69   | 16.33                      | 13.92  | 15.76                     |
| 1:199       | 1:170            | 1:180                      | 1:180            | 1:181                                | 1:175  | 1:170   | 1:170                      | 1:110  | 1:125                     |
| 225mm       | 225mm            | 225mm                      | 225mm            | 225mm                                | 225mm  | 225mm   | 225mm                      | 225mm  | 225mm                     |
|             |                  |                            |                  |                                      |        |         |                            |        |                           |