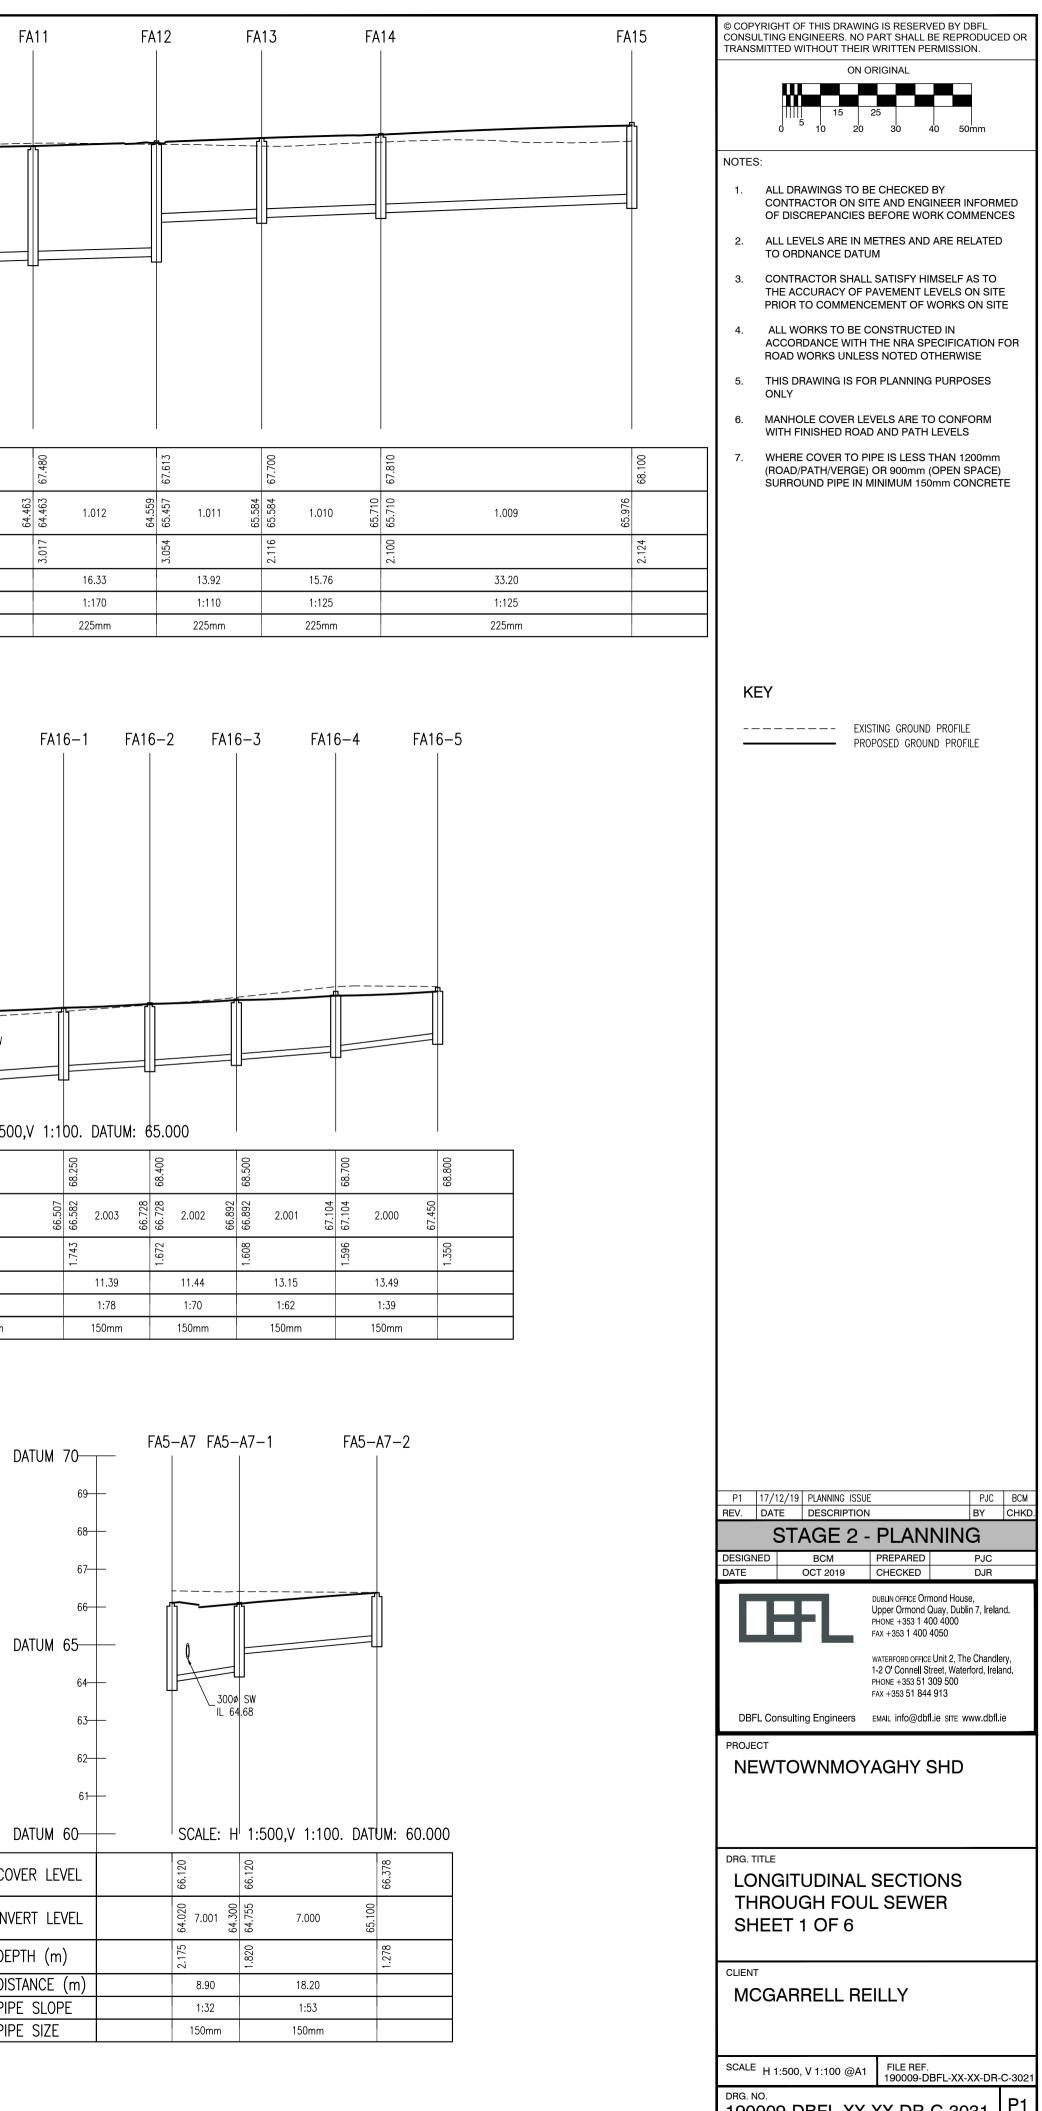

| ۶ <i>۱</i>  | A5               | FA6                        | FA7              | FA8 F                                | FA9 F  | 410 F/  | A11 FA                     | .12    | FA13                      |
|-------------|------------------|----------------------------|------------------|--------------------------------------|--------|---------|----------------------------|--------|---------------------------|
|             |                  |                            |                  |                                      |        |         |                            |        |                           |
|             | 64.940           | 66.000                     | 66.500           | 66.949                               | 67.206 | 67.400  | 67.480                     | 67.613 | 67.700                    |
| 1.019 EE 19 | 9 1.018<br>1.018 | 63.369<br>63.369<br>63.369 | 63.439<br>63.439 | 63.507<br>63.507<br>63.567<br>63.556 | 1.014  | 1.013 F | 64.559 1'015 64.463 64.559 | 1.011  | 65.584<br>65.584<br>010'1 |
|             | 3.609            | 2.631                      | 3.061            | 3.442                                | 3.650  | 3.035   | 3.017                      | 3.054  | 2.116                     |
| 26.51       | 25.98            | 12.60                      | 12.23            | 8.85                                 | 27.28  | 16.69   | 16.33                      | 13.92  | 15.76                     |
| 1:199       | 1:170            | 1:180                      | 1:180            | 1:181                                | 1:175  | 1:170   | 1:170                      | 1:110  | 1:125                     |
| 225mm       | 225mm            | 225mm                      | 225mm            | 225mm                                | 225mm  | 225mm   | 225mm                      | 225mm  | 225mm                     |
|             |                  |                            |                  |                                      |        |         |                            |        |                           |