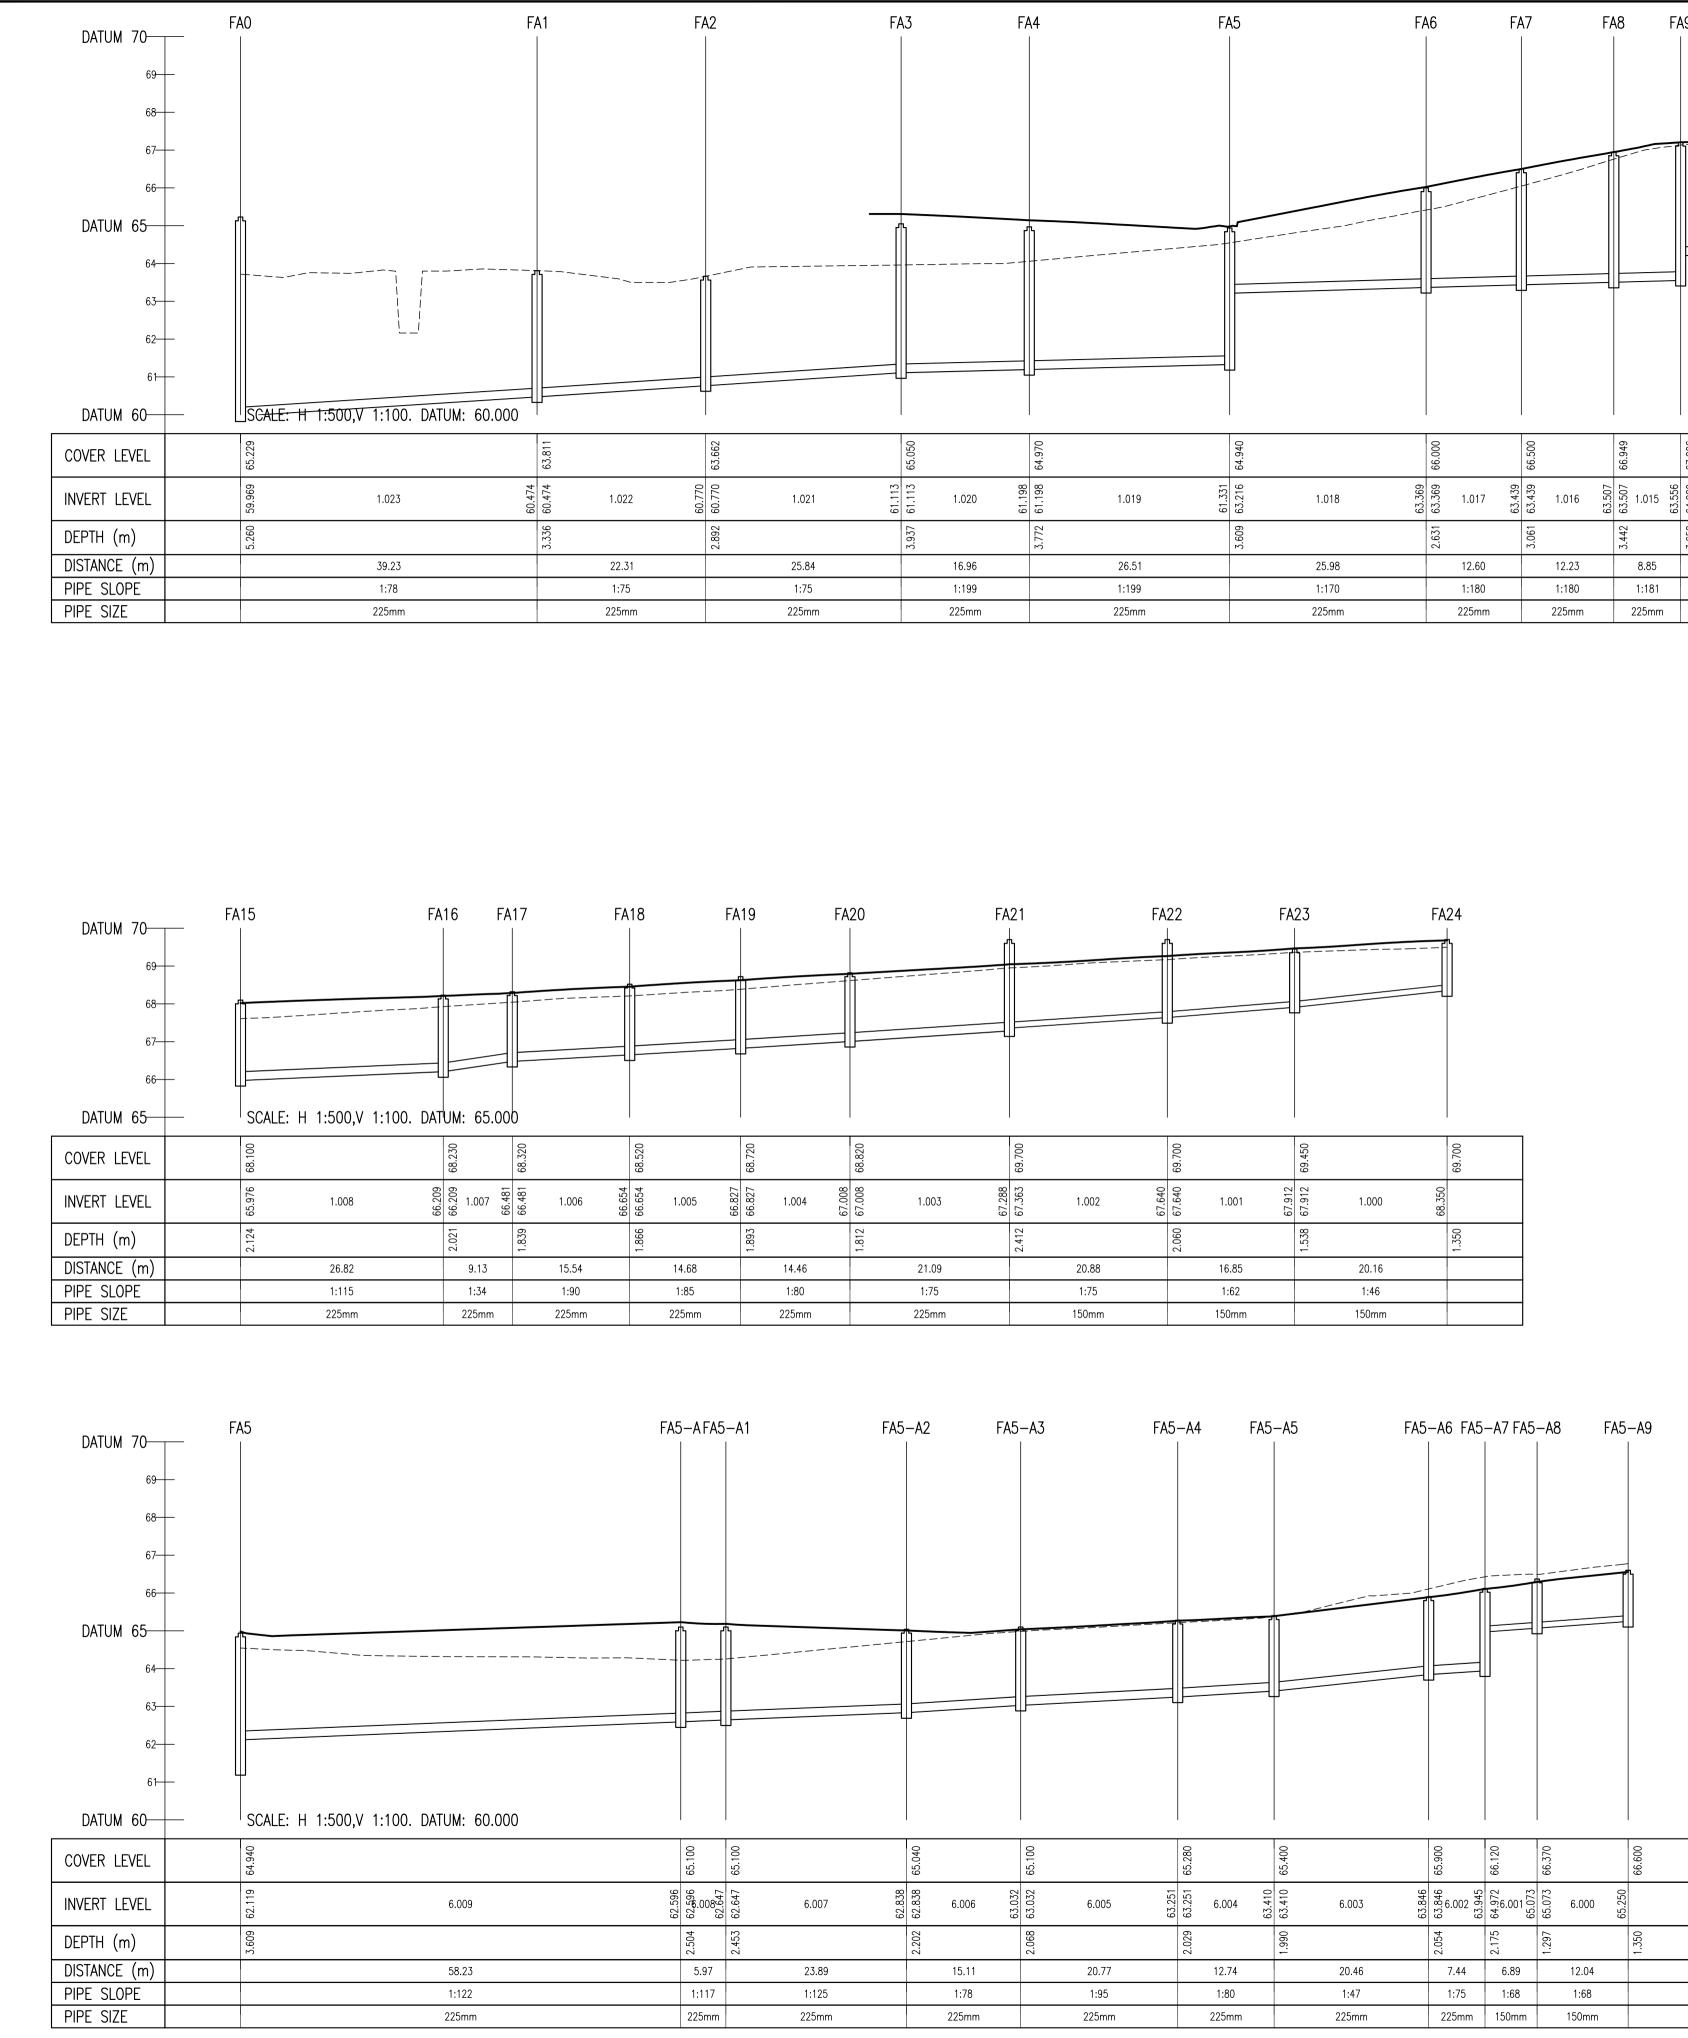

| ۶ <i>۱</i>  | A5               | FA6                        | FA7              | FA8 F                                | FA9 F  | 410 F/  | A11 FA                     | .12    | FA13                      |
|-------------|------------------|----------------------------|------------------|--------------------------------------|--------|---------|----------------------------|--------|---------------------------|
|             |                  |                            |                  |                                      |        |         |                            |        |                           |
|             | 64.940           | 66.000                     | 66.500           | 66.949                               | 67.206 | 67.400  | 67.480                     | 67.613 | 67.700                    |
| 1.019 EE 19 | 9 1.018<br>1.018 | 63.369<br>63.369<br>63.369 | 63.439<br>63.439 | 63.507<br>63.507<br>63.567<br>63.556 | 1.014  | 1.013 F | 64.559 1'015 64.463 64.559 | 1.011  | 65.584<br>65.584<br>010'1 |
|             | 3.609            | 2.631                      | 3.061            | 3.442                                | 3.650  | 3.035   | 3.017                      | 3.054  | 2.116                     |
| 26.51       | 25.98            | 12.60                      | 12.23            | 8.85                                 | 27.28  | 16.69   | 16.33                      | 13.92  | 15.76                     |
| 1:199       | 1:170            | 1:180                      | 1:180            | 1:181                                | 1:175  | 1:170   | 1:170                      | 1:110  | 1:125                     |
| 225mm       | 225mm            | 225mm                      | 225mm            | 225mm                                | 225mm  | 225mm   | 225mm                      | 225mm  | 225mm                     |
|             |                  |                            |                  |                                      |        |         |                            |        |                           |